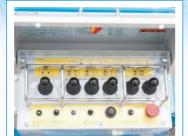

User-friendly layout of levers - Easy to operate smoothly.

**■ Platform Swing Function** Max swing angles are as below.

•NUL070R-2 90° •NUL090-6 •NUL120-6

Grey Rubber Crawlers

Minimizing scars and marks on the