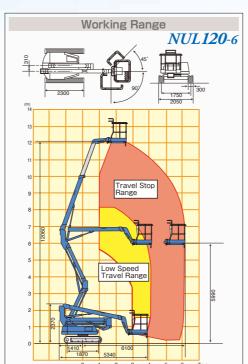

levers - Easy to operate smoothly.



**■ Platform Swing Function** Max swing angles are as below.

•NUL070R-2 90° •NUL090-6 •NUL120-6



Grey Rubber Crawlers

Minimizing scars and marks on the



Rubber Protectors

Hydraulic hoses and cables are High safety is ensured by touch rope protected from falling objects. switch and emergency stopper.

Platform



**■ Travel Remote Controller** (Optional)

Travel operation can be controlled. Connected to lower control panel.



**Short Tail Swing Type** Less worry about rear collision.

\* The 1st cylinder boot is optional.

## SAFETY **IMPROVED**

- Travel Controllers (All Models)
- They operate according to platform position.
- Auto Accelerator Function (for NUL090-6 and NUL120-6)
- Engine revolution increases automatically only in operation.





NUL120-6

NUL120-6

**Smooth Operation** with Joystick Levers