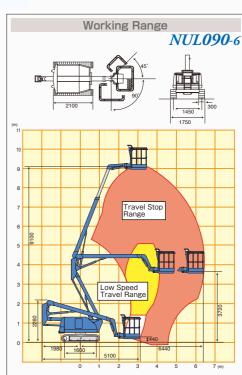

Crawler Articulating Boom Lifts

3 Models with High Reliability and Safety

**Active in Various Sites** \* The 1st cylinder boot is optional.

Work over obstacles can be achieved. It is unable by telescopic