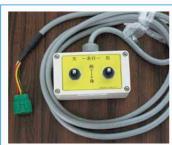

Rubber Protectors

Hydraulic hoses and cables are High safety is ensured by touch rope protected from falling objects. switch and emergency stopper.

Platform

**■ Travel Remote Controller** (Optional)

Travel operation can be controlled. Connected to lower control panel.