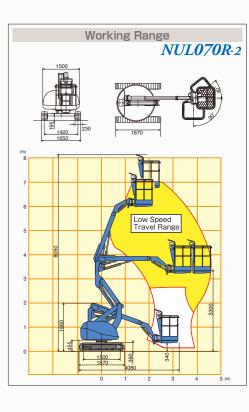

**Short Tail Swing Type** Less worry about rear collision.

\* The 1st cylinder boot is optional.