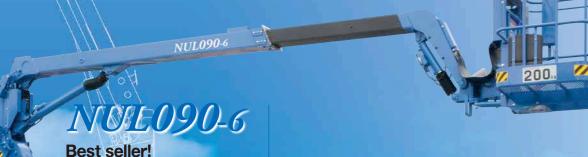

Crawler Articulating Boom Lifts

3 Models with High Reliability and Safety

**Active in Various Sites** \* The 1st cylinder boot is optional.

Work over obstacles can be achieved. It is unable by telescopic